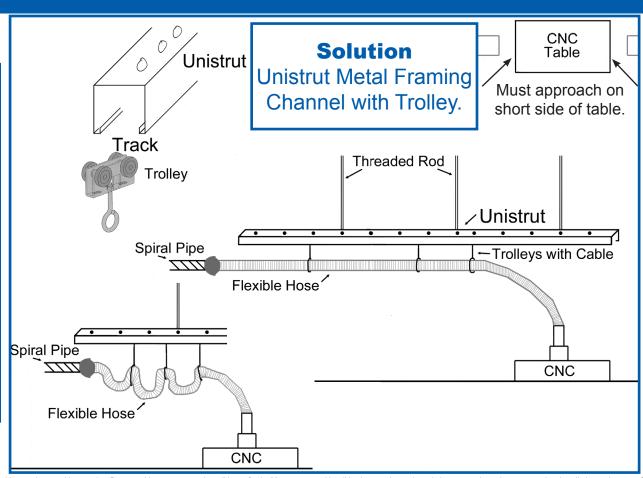

## **CNC Solution for Low Headroom**

## **Avoid THIS**

Bent flexible hose and poor airflow due to low headroom.





Due to market changes and fluctuations beyond our control, specifications and pricing subject to change without notice. Buyers subject to terms and conditions of sale. Many states and localities have codes and regulations governing sales, construction, installation and or use of Products for certain purposes, which may vary from those in neighboring areas. While Air Handling Systems by Manufacturers Service Co., Inc. attempts to assure that its Products comply with such codes, it cannot guarantee compliance, and cannot be responsible for how the Product is installed or used. Before purchase and use of a Product, please review the Product application, national & local codes, regulations, and be sure that the Product, installation, and use will be in compliance. Copyright Air Handling Syst